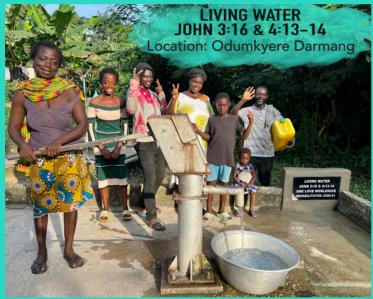

Without maintenance and support, communities often attempt to repair their own water system without the requisite knowledge. This almost always leads to problems, including parts falling into the hole. Our crew has experience in fishing detached pipes; however, it is a tedious process that can take days. For Nira pumps, like this one, retrieval techniques include filling the hole with water to help free the pipe and bring it back to the top. Finding water to fill this hole was one of many major obstacles we faced. The community gathered and worked alongside us to support the project.

Our team made multiple visits and ultimately retrieved the detached pipe from the bottom of the borehole. A special thanks to the One Love Crew for their effort on this project.







14 water projects

























We asked the girls (p. 20) to show us where they fetch water. Their pump was inoperable, so they lead us through the bush to a small reservoir of rain water. After several visits to this community, we repaired the pump and made sure they are all fetching clean water.





Special Projects assists with access to healthcare and education, accommodations and more. We also enjoy celebrating special occasions. Here are some of the children we have supported.



























### 2020

### FINANCIALS

Even in the midst of a pandemic, our supporters continued to donate, thereby enabling us to continue to provide those in need with safe access to clean water. In 2019, we received a substantial donation designated for improvements to our Ghana headquarters, so you will