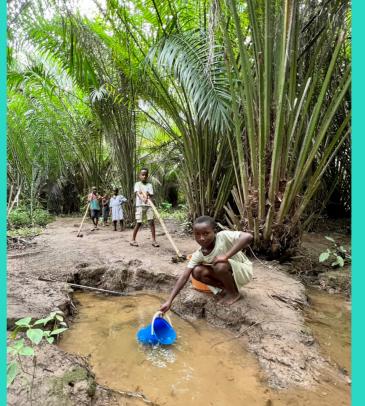

Our team made multiple visits and ultimately retrieved the detached pipe from the bottom of the borehole. A special thanks to the One Love Crew for their effort on this project.

14 water projects

We asked the girls (p. 20) to show us where they fetch water. Their pump was inoperable, so they lead us through the bush to a small reservoir of rain water. After several visits to this community, we repaired the pump and made sure they are all fetching clean water.