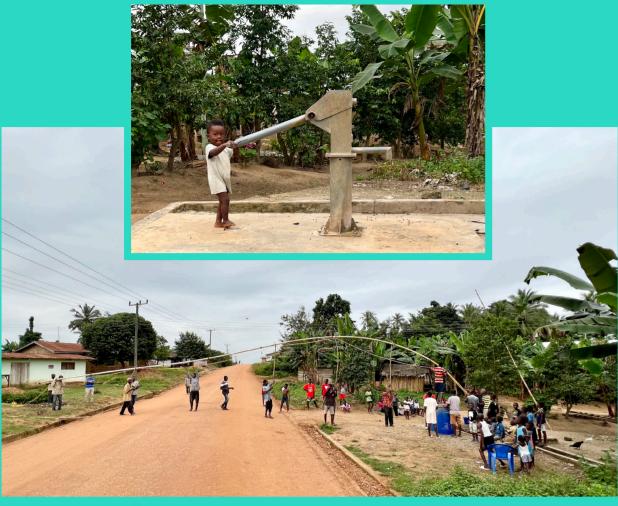

maintenance and support, communities often attempt to repair their own water system without the requisite knowledge. This almost always leads to problems, including parts falling into the hole. Our crew has experience in fishing detached pipes; however, it is a tedious process that can take days. For Nira pumps, like this one, retrieval techniques include filling the hole with water to help free the pipe and bring it back to the top. Finding water to fill this hole was one of many major obstacles we faced. The community gathered and worked alongside us to support the project.

Our team made multiple visits and ultimately retrieved the detached pipe from the bottom of the borehole. A special thanks to the One Love Crew for their effort on this project.







14 water projects

























We asked the girls (p. 20) to show us where they fetch water. Their pump was inoperable, so they lead us through the bush to a small reservoir of rain water. After several visits to this community, we repaired the pump and made sure they are all fetching clean water.





Special Projects assists with access to healthcare and education, accommodations and more. We also enjoy celebrating special occasions. Here are some of the children we have supported.



























### 2020

### FINANCIALS

Even in the midst of a pandemic, our supporters continued to donate, thereby enabling us to continue to provide those in need with safe access to clean water. In 2019, we received a substantial donation designated for improvements to our Ghana headquarters, so you will see tha