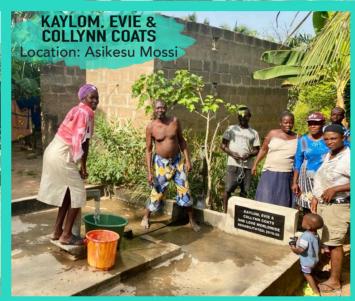

We are proud to share with you our 24 water projects completed for 2019, 2020 and 2021.

Since we built our OLW headquarters in 2013, we have not had a borehole. For six years, we fetched water from the Teacher Mante community borehole that we drilled in 2010. We hauled five gallon jerry cans three at a time on a motorcycle, fetched the water and returned to fill 60 gallon drums at the house. We put others first, as we had 54 water projects before drilling this borehole. We definitely know the value of safe access to clean water and are grateful to have running water.