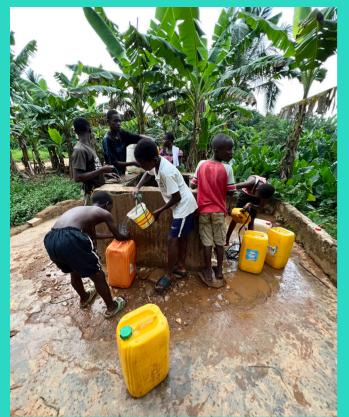

We found this community fetching from an open well by dropping a bucket down with a rope and hauling it back to the top. They needed help.

Without maintenance and support, communities often attempt to repair their own water system without the requisite knowledge. This almost always leads to problems, including parts falling into the hole. Our crew has experience in fishing detached pipes; however, it is a tedious process that can take days. For Nira pumps, like this one, retrieval techniques include filling the hole with water to help free the pipe and bring it back to the top. Finding water to fill this hole was one of many major obstacles we faced. The community gathered and worked alongside us to support the project.

Our team made multiple visits and ultimately retrieved the detached pipe from the bottom of the borehole. A special thanks to the One Love Crew for their effort on this project.

14 water projects

We asked the girls (p. 20) to show us where they fetch water. Their pump was inoperable, so they lead us through the bush to a small reservoir of rain water. After several visits to this community, we repaired the pump and made sure they are all fetching clean water.