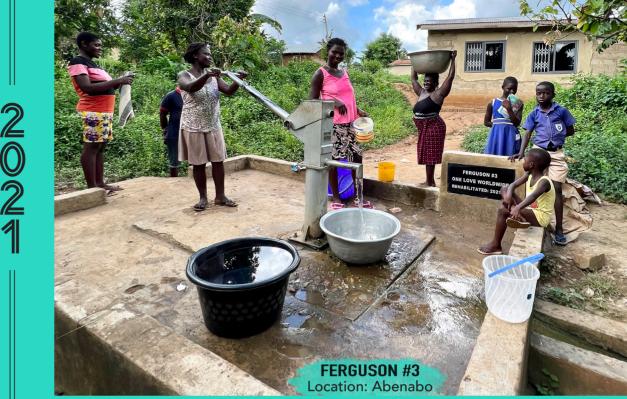

out maintenance and support, communities often attempt to repair their own water system without the requisite knowledge. This almost always leads to problems, including parts falling into the hole. Our crew has experience in fishing detached pipes; however, it is a tedious process that can take days. For Nira pumps, like this one, retrieval techniques include filling the hole with water to help free the pipe and bring it back to the top. Finding water to fill this hole was one of many major obstacles we faced. The community gathered and worked alongside us to support the project.

Our team made multiple visits and ultimately retrieved the detached pipe from the bottom of the borehole. A special thanks to the One Love Crew for their effort on this project.







14 water projects

























We asked the girls (p. 20) to show us where they fetch water. Their pump was inoperable, so they lead us through the bush to a small reservoir of rain water. After several visits to this community, we repaired the pump and made sure they are all fetching clean water.





Special Projects assists with access to healthcare and education, accommodations and more. We also enjoy celebrating special occasions. Here are some of the children we have supported.



























### 2020

### FINANCIALS

Even in the midst of a pandemic, our supporters continued to donate, thereby enabling us to continue to provide those in need with safe access to clean water. In 2019, we received a substantial donation designated for improvements to our Ghana headquarters, so you will see