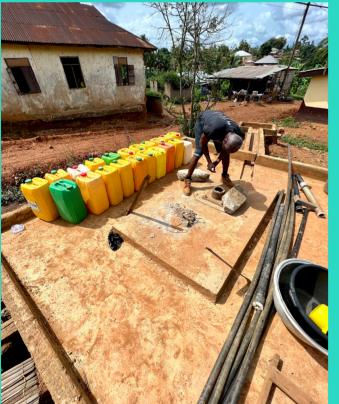

We are proud to share with you our 24 water projects completed for 2019, 2020 and 2021.

Since we built our OLW headquarters in 2013, we have not had a borehole. For six years, we fetched water from the Teacher Mante community borehole that we drilled in 2010. We hauled five gallon jerry cans three at a time on a motorcycle, fetched the water and returned to fill 60 gallon drums at the house. We put others first, as we had 54 water projects before drilling this borehole. We definitely know the value of safe access to clean water and are grateful to have running water.