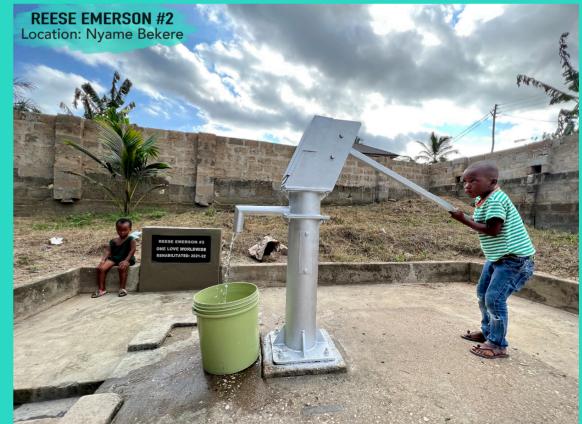

nance and support, communities often attempt to repair their own water system without the requisite knowledge. This almost always leads to problems, including parts falling into the hole. Our crew has experience in fishing detached pipes; however, it is a tedious process that can take days. For Nira pumps, like this one, retrieval techniques include filling the hole with water to help free the pipe and bring it back to the top. Finding water to fill this hole was one of many major obstacles we faced. The community gathered and worked alongside us to support the project.

Our team made multiple visits and ultimately retrieved the detached pipe from the bottom of the borehole. A special thanks to the One Love Crew for their effort on this project.







14 water projects

























We asked the girls (p. 20) to show us where they fetch water. Their pump was inoperable, so they lead us through the bush to a small reservoir of rain water. After several visits to this community, we repaired the pump and made sure they are all fetching clean water.





Special Projects assists with access to healthcare and education, accommodations and more. We also enjoy celebrating special occasions. Here are some of the children we have supported.



























### 2020

### FINANCIALS

Even in the midst of a pandemic, our supporters continued to donate, thereby enabling us to continue to provide those in need with safe access to clean water. In 2019, we received a substantial donation designated for improvements to our Ghana headquarters, so you will see that refl