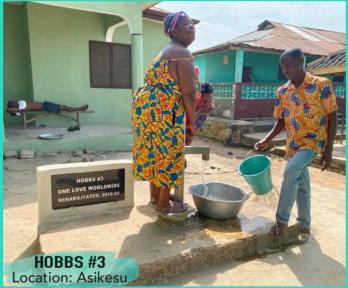

We are proud to share with you our 24 water projects completed for 2019, 2020 and 2021.

Since we built our OLW headquarters in 2013, we have not had a borehole. For six years, we fetched water from the Teacher Mante community borehole that we drilled in 2010. We hauled five gallon jerry cans three at a time on a motorcycle, fetched the water and returned to fill 60 gallon drums at the house. We put others first, as we had 54 water projects before drilling this borehole. We definitely know the value of safe access to clean water and are grateful to have running water.

Duodukrom's water source was in bad condition. We offered to rehabilitate their pump if the community repaired the cement platform. When a community is invested in their water source, they take care of it. With some persistence on our part, the community nicely repaired their platform, and we repaired their pump.