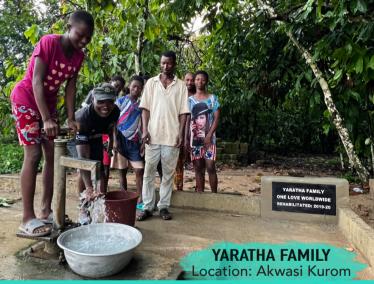

We are proud to share with you our 24 water projects completed for 2019, 2020 and 2021.

Since we built our OLW headquarters in 2013, we have not had a borehole. For six years, we fetched water from the Teacher Mante community borehole that we drilled in 2010. We hauled five gallon jerry cans three at a time on a motorcycle, fetched the water and returned to fill 60 gallon drums at the house. We put others first, as we had 54 water projects before drilling this borehole. We definitely know the value of safe access to clean water and are grateful to have running water.