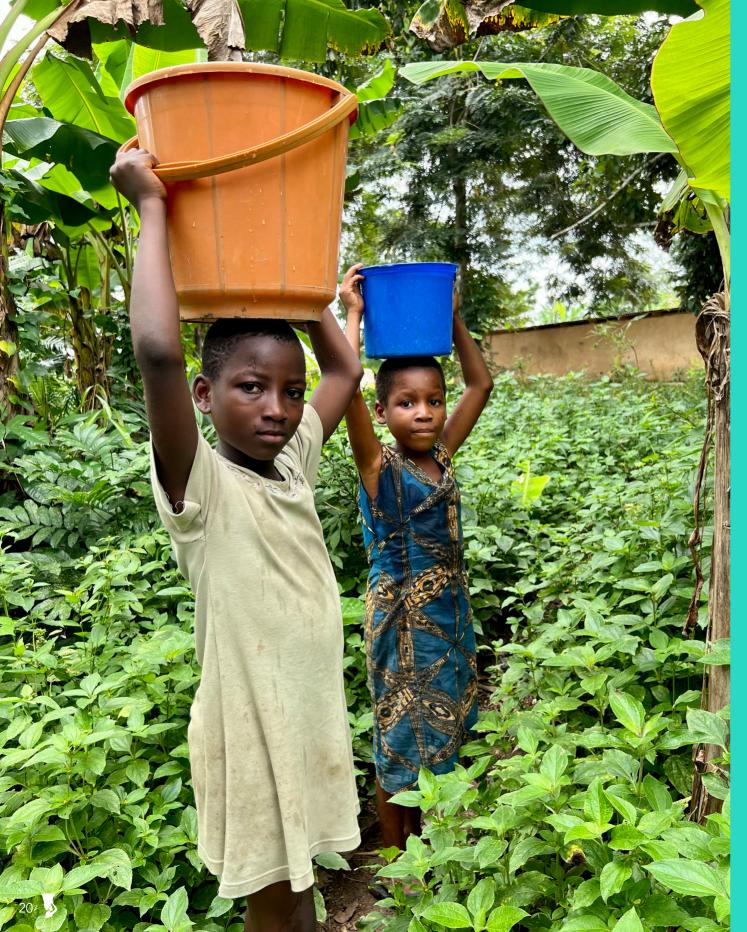

Our team made multiple visits and ultimately retrieved the detached pipe from the bottom of the borehole. A special thanks to the One Love Crew for their effort on this project.

14 water projects

We asked the girls (p. 20) to show us where they fetch water. Their pump was inoperable, so they lead us through the bush to a small reservoir of rain water. After several visits to this community, we repaired the pump and made sure they are all fetching clean water.