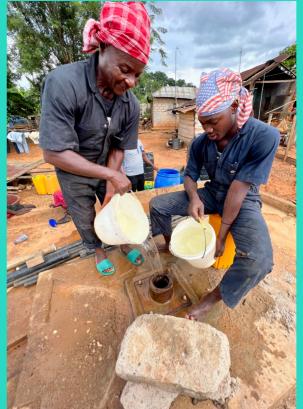

We found this community fetching from an open well by dropping a bucket down with a rope and hauling it back to the top. They needed help.

Without maintenance and support, communities often attempt to repair their own water system without the requisite knowledge. This almost always leads to problems, including parts falling into the hole. Our crew has experience in fishing detached pipes; however, it is a tedious process that can take days. For Nira pumps, like this one, retrieval techniques include filling the hole with water to help free the pipe and bring it back to the top. Finding water to fill this hole was one of many major obstacles we faced. The community gathered and worked alongside us to support the project.

Our team made multiple visits and ultimately retrieved the detached pipe from the bottom of the borehole. A special thanks to the One Love Crew for their effort on this project.

14 water projects

We asked the girls (p. 20) to show us where they fetch water. Their pump was inoperable, so they lead us through the bush to a small reservoir of rain water. After several visits to this community, we repaired the pump and made sure they are all fetching clean water.