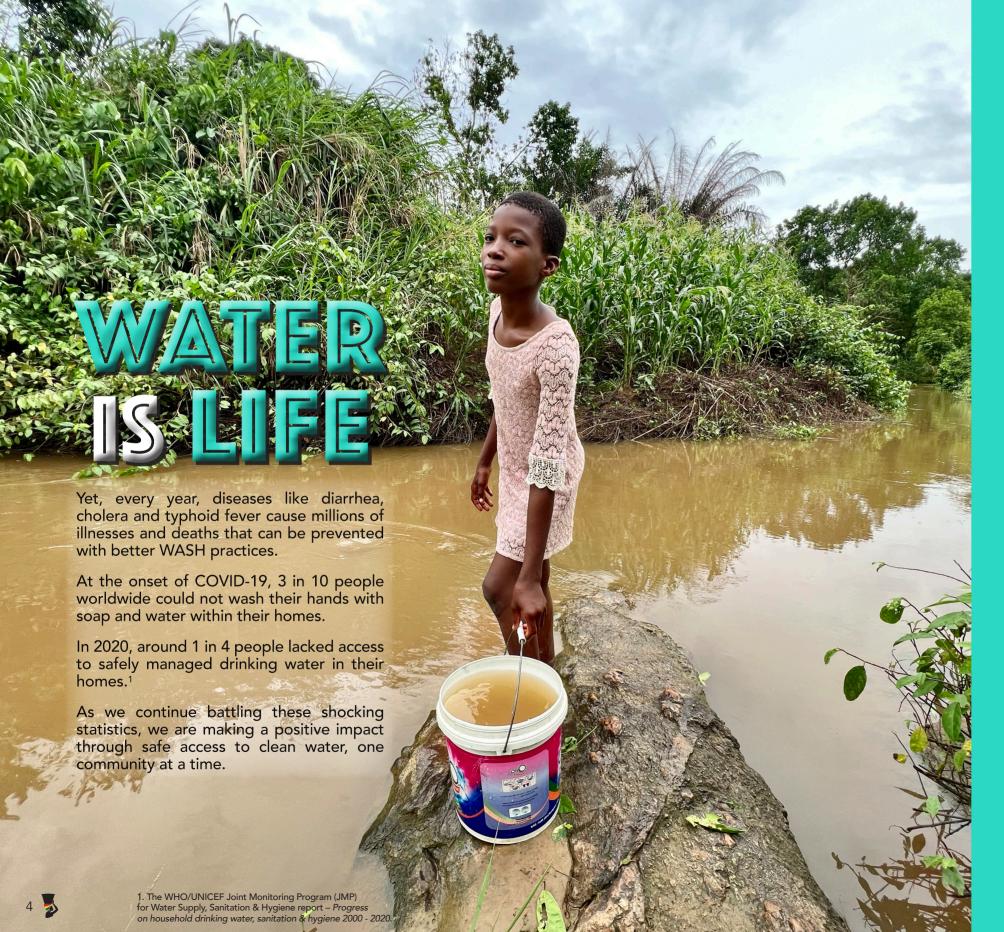

We found this community fetching from an open well by dropping a bucket down with a rope and hauling it back to the top. They needed help.

Without maintenance and support, communities often attempt to repair their own water system without the requisite knowledge. This almost always leads to problems, including parts falling into the hole. Our crew has experience in fishing detached pipes; however, it is a tedious process that can take days. For Nira pumps, like this one, retrieval techniques include filling the hole with water to help free the pipe and bring it back to the top. Finding water to fill this hole was one of many major obstacles we faced. The community gathered and worked alongside us to support the project.

Our team made multiple visits and ultimately retrieved the detached pipe from the bottom of the borehole. A special thanks to the One Love Crew for their effort on this project.

14 water projects

We asked the girls (p. 20) to show us where they fetch water. Their pump was inoperable, so they lead us through the bush to a small reservoir of rain water. After several visits to this community, we repaired the pump and made sure they are all fetching clean water.