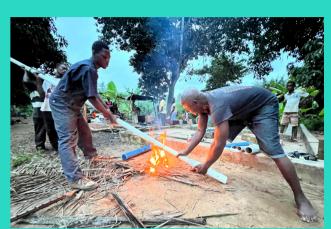

We found this community fetching from an open well by dropping a bucket down with a rope and hauling it back to the top. They needed help.

Without maintenance and support, communities often attempt to repair their own water system without the requisite knowledge. This almost always leads to problems, including parts falling into the hole. Our crew has experience in fishing detached pipes; however, it is a tedious process that can take days. For Nira pumps, like this one, retrieval techniques include filling the hole with water to help free the pipe and bring it back to the top. Finding water to fill this hole was one of many major obstacles we faced. The community gathered and worked alongside us to support the project.

Our team made multiple visits and ultimately retrieved the detached pipe from the bottom of the borehole. A special thanks to the One Love Crew for their effort on this project.

14 water projects

We asked the girls (p. 20) to show us where they fetch water. Their pump was inoperable, so they lead us through the bush to a small reservoir of rain water. After several visits to this community, we repaired the pump and made sure they are all fetching clean water.